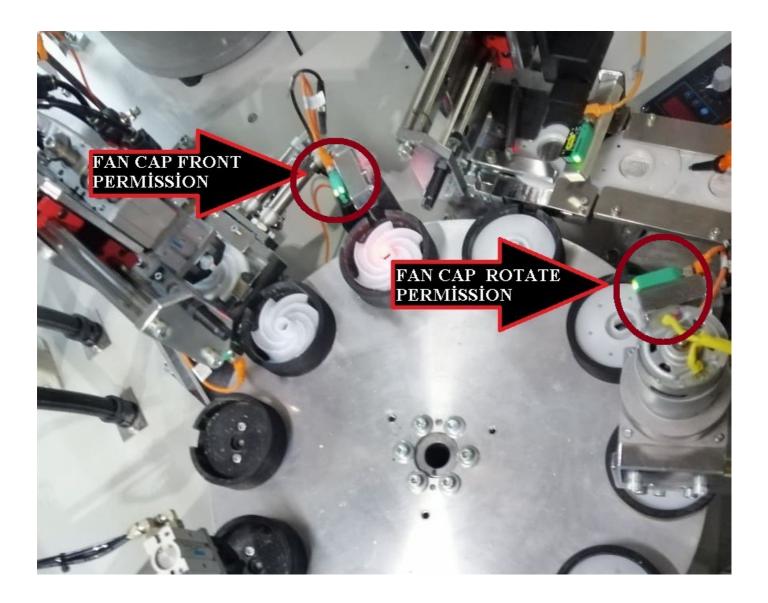

## **7- Laser Sensors** (TABLE LASERS)

Fan Cap Work Permission Laser Sensor: This Sensor, if it detect fan, its let the fan cap operate.

Fan Cap Rotate Permission Laser Sensor: This Sensor, if it detect fan cap, its let the fan cap rotating.

# **7- Laser Sensors** (FAN CAP LASERS)

Fan Cap Front Permission Laser Sensor: This Sensor, if it detect cap, its let the fan cap move the front.

Vibration Start Laser Sensor: This Sensor, if not detect, let the start.