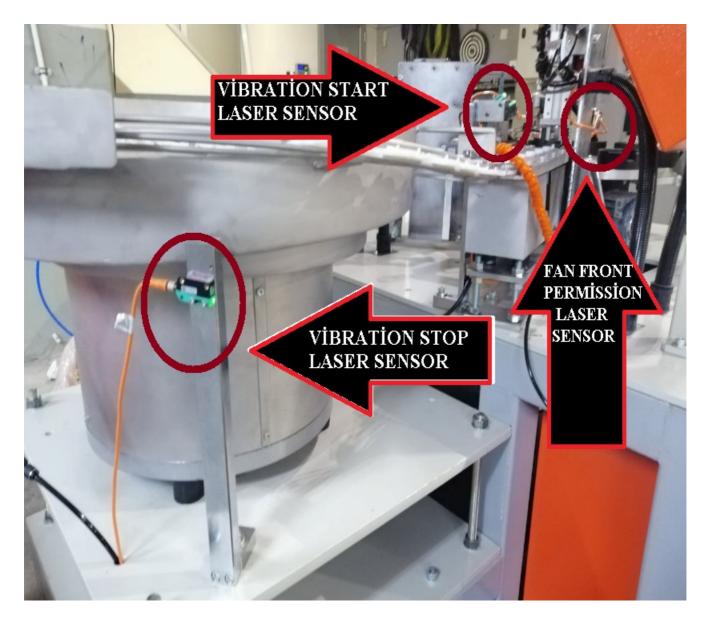

## 7- Laser Sensors (FAN LASERS)

Fan Transport Front Permission Laser Sensor: This Sensor, if it detect fan, its let the fan move the front.

Vibration Start Laser Sensor: This Sensor, if not detect, let the start.

Vibration Stop Laser Sensor: This Sensor, if detect, let the stop vibration. (this laser work with start laser)