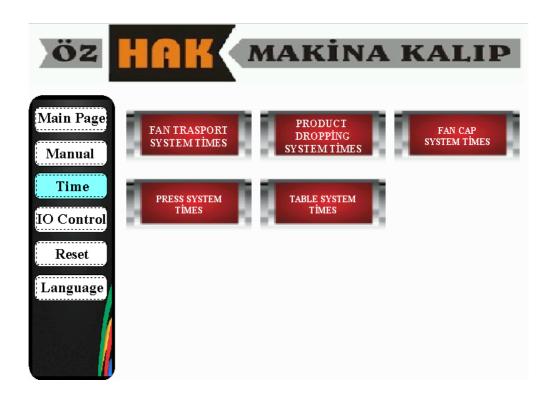

## **3- Time Settings**

If need to set working times, push the Time button in the toolbar.

Want to time setting, choose this parts in page.

from the page that opens, touch the time you want to change.