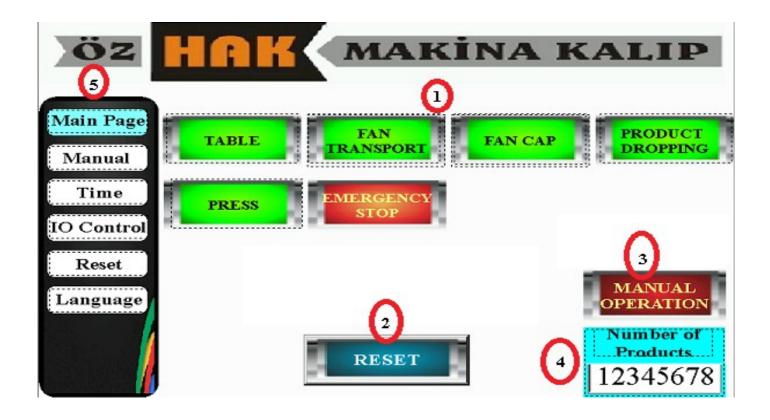

## **2- Main Menu Details**

1) This area is show the alarms. If lighting green, This part ready for work. If lighting red, there are a problems. Touch this red part and see which sensor have a problem.

2) Reset button is used to fill air and make ready for work.

At the same time using for reset alarms.

3) This button has 2 state. If pushed Manual Opartion use the manual buttons. If pushed Automatic Operation will be allowed for auto working.

4) Shows how many products have been pressed.

5The toolbar allows you to select which page you want to enter.