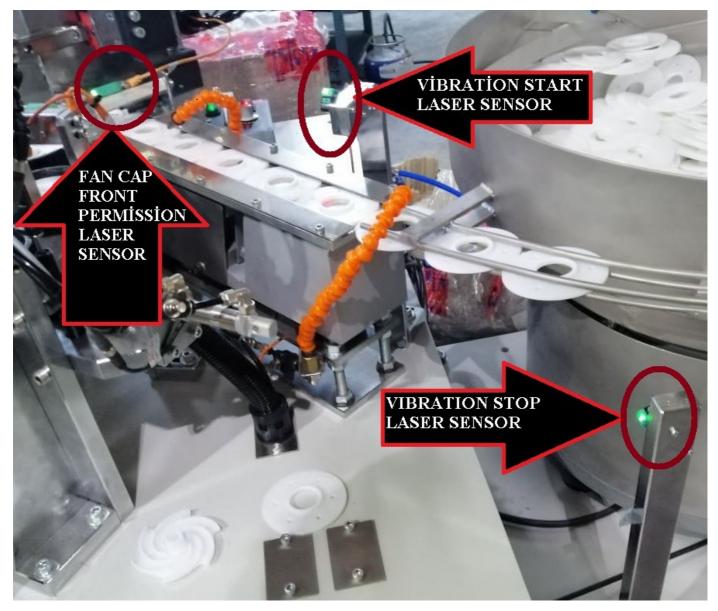

# **7- Laser Sensors** (FAN CAP LASERS)

Fan Cap Front Permission Laser Sensor: This Sensor, if it detect cap, its let the fan cap move the front.

Vibration Start Laser Sensor: This Sensor, if not detect, let the start.

Vibration Stop Laser Sensor: This Sensor, if detect, let the stop vibration. (this laser work with start laser)