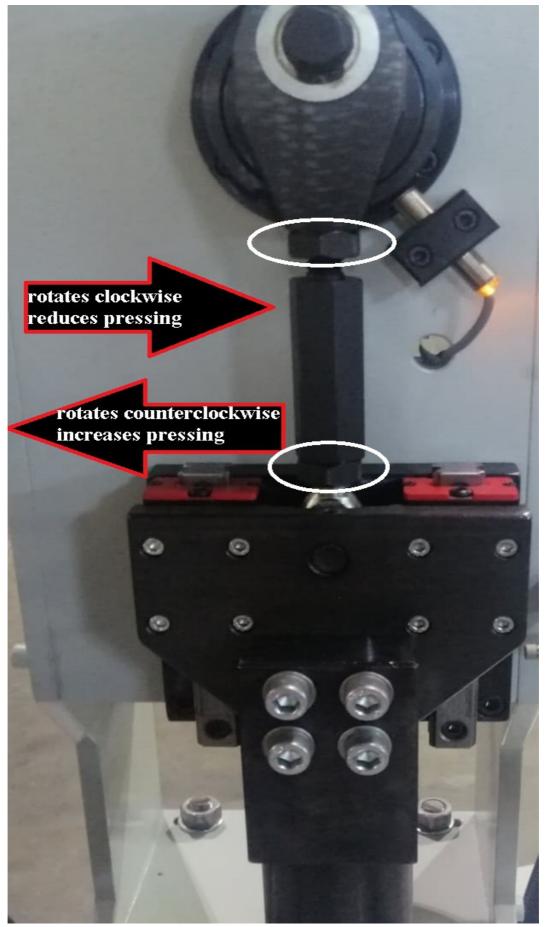

### **8- Pressure Setting**

Firstly, unloose the upper and lower nut. Then left or right middle shaft rotate.

FAN MOUNTİNG USER MANUAL

Phone: 0212 501 86 43

Adress: Aykosan San. Sitesi 4'lü D Blok No153/154 İkitelli OSB. Başakşehir İstanbul/Tukiye