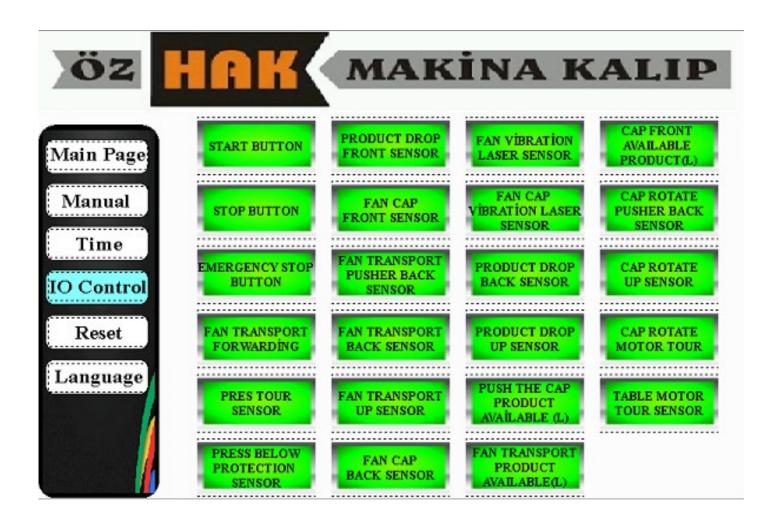

## **5- İn/Out Controls**

If need to control in/out, push the I/O Control button in the toolbar.

If lighting green, this part OK. If lighting red, this part NO.