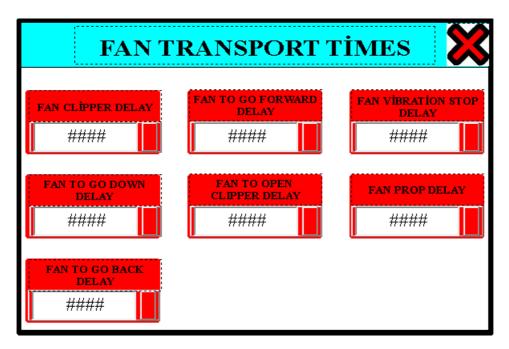

## **3- Time Settings**

If need to set working times, push the Time button in the toolbar.

Want to time setting, choose this parts in page.

from the page that opens, touch the time you want to change.